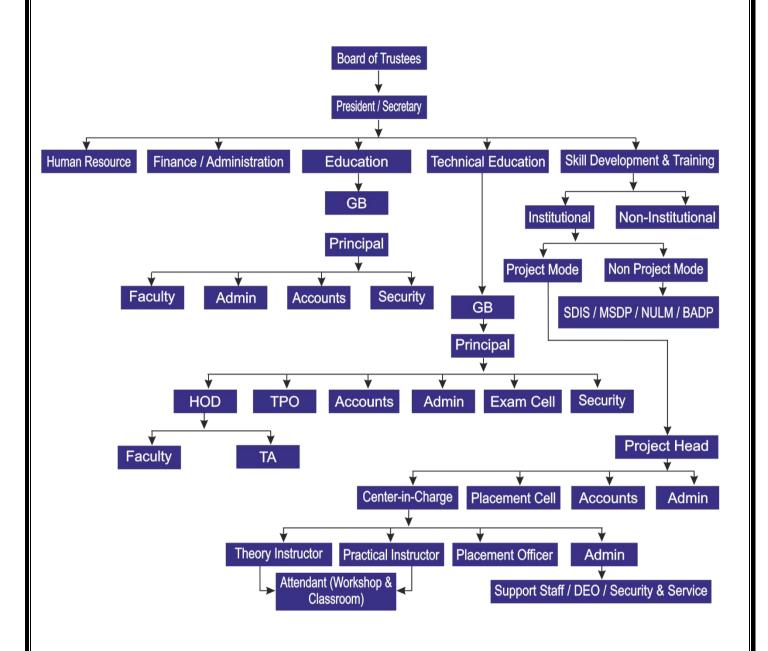

### ORGANIZATIONAL CHART AND PROCESSES.

6. Programmes

Name of Programmes approved by AICTE : ENGINEERING AND TECHNOLOGY

Name of Programmes Accredited by AICTE : NO

Status of Accreditation of the Courses : NA